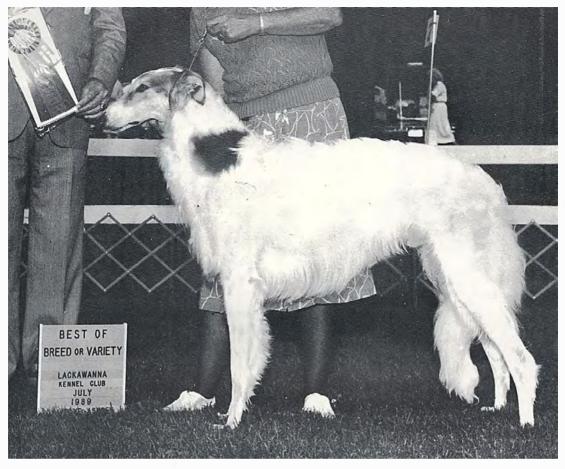

## Wind 'n Satin Golden Ruler

April 28, 1988 Breeder: Mary Childs Male

White and Red

A true gentleman, destined to make his mark wherever he goes. Truely his father's son. A BOB winner from the classes at 15 months.